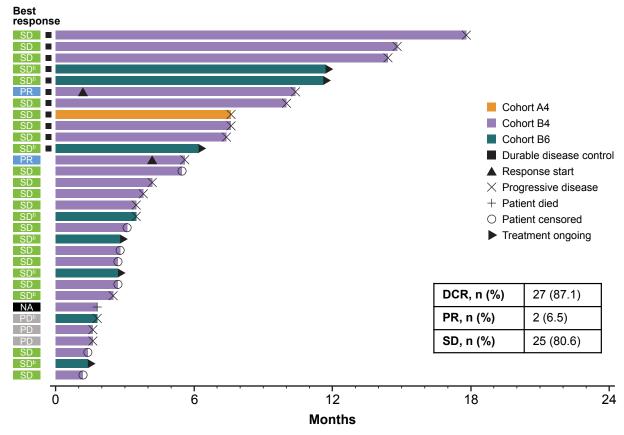

Figure 2. Time on treatment and response (n=31)<sup>a</sup>

Durable disease control is SD, PR, or CR for >6 mo. Data cut: 26 May 2022.

CR, complete response; CS, chondrosarcoma; DCR, disease control rate (best response of SD, PR, and CR); NA, no postbaseline scan available; PD, progressive disease; PR, partial response; SD, stable disease.

<sup>&</sup>lt;sup>a</sup> Four patients were excluded from analysis for taking prohibited medications (n=1; cohort B6), not having conventional CS (n=1; cohort B6), or not having first scan data (n=2; cohort B4). <sup>b</sup> Patient has a mutation in *IDH1* (R132) or *IDH2* (R172).