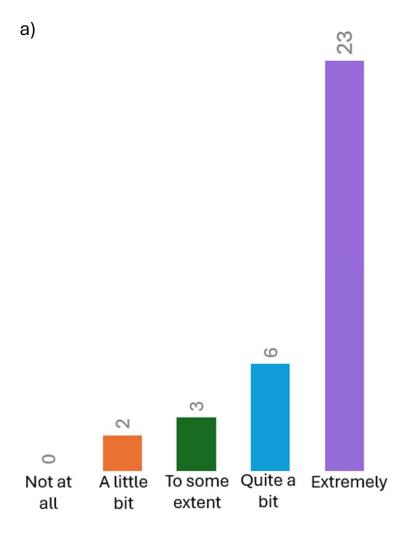

| Post-activity survey question                                                                               | Average rating (n=37) |
|-------------------------------------------------------------------------------------------------------------|-----------------------|
| Has this session positively impacted your overall NICU learning experience?                                 | 4.54                  |
| How engaging was this session compared to traditional didactics?                                            | 4.95                  |
| How effective was this session at promoting team building and communication?                                | 4.59                  |
| How effective was this session in reinforcing identification and management of common problems in the NICU? | 4.62                  |
| Was this a supportive learning environment (i.e. ability to speak up, ask questions, etc.)?                 | 4.78                  |
| How relevant was this to your work in the NICU?                                                             | 4.73                  |
| Did this session improve your confidence in NICU management?                                                | 4.03                  |