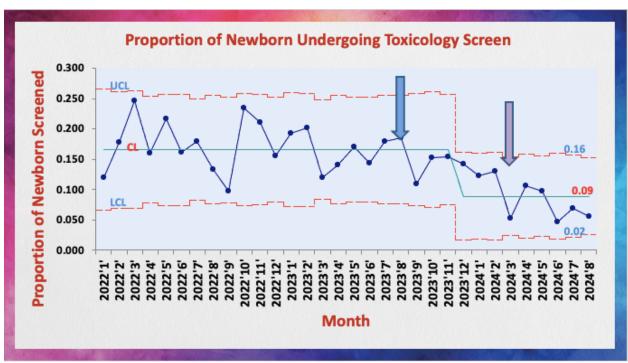

**Figure 1: Process Measures** 

Figure 2: Key Driver Diagram

**Figure 3: Statistical Control Chart**