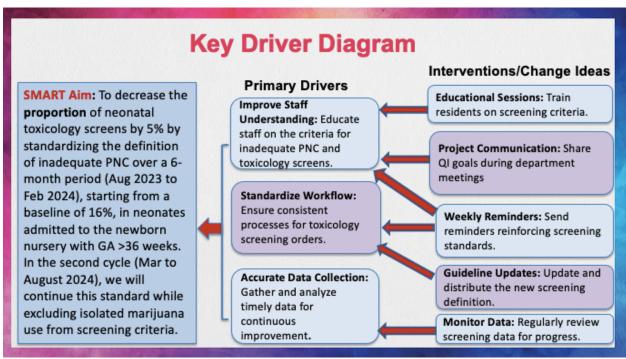

## Process Measures • Reviewed Baseline Toxicology Test Results • Reached Consensus on the Modified Kessner Index\* • Developed a Key Driver Diagram • Estimated Monthly Toxicology Screens • Calculated Toxicology Screen Proportion • Tracked Data with Control Chart • Estimated Neonatal Readmission Rates for Withdrawal Symptoms • Modified Kessner Index of Inadequate PNC: Care initiated after 24 weeks of gestation or fewer than 5 total visits, when the length of gestation was 34 weeks or more.

**Figure 1: Process Measures** 

Figure 2: Key Driver Diagram

**Figure 3: Statistical Control Chart**