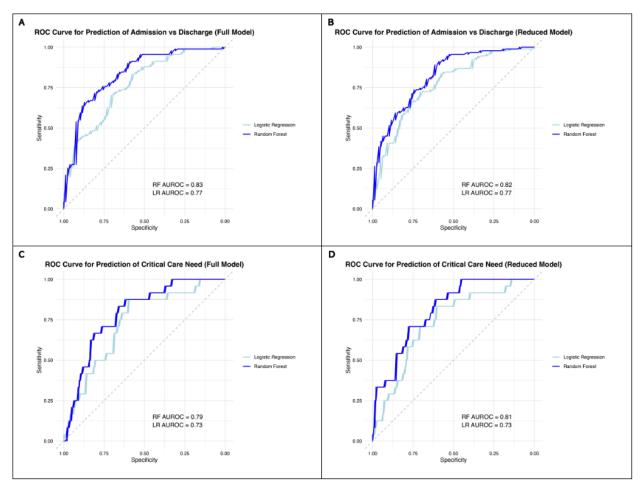

**Figure 2**: A) Receiver operator curve for the random forest and logistic regression classification models to predict hospital admission with all variables included (Full model). B) Receiver operator curve for the random forest and logistic regression classification models to predict hospital admission with select variables (Reduced model). C) Receiver operator curve for the random forest and logistic regression classification model to predict critical care need with all variables included (Full model). D) Receiver operator curve for the random forest and logistic regression classification model to predict critical care need with all variables included (Full model). D) Receiver operator curve for the random forest and logistic regression classifier to predict critical care need with select variables (Reduced model). Note: ROC = receiver operator curve, AUROC = area under the receiver operator curve