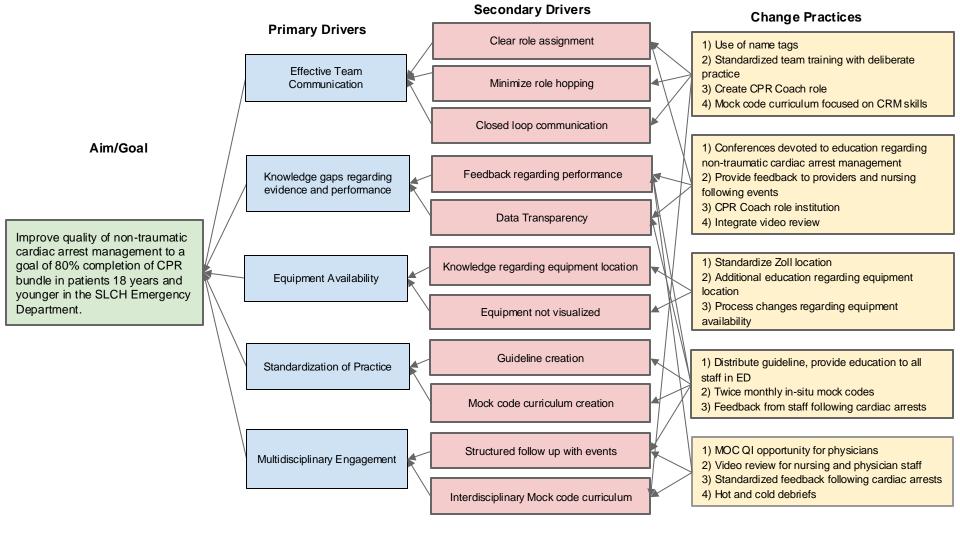

## Table 1Patientin Demographicsuanch Qutcomes

| Date     | Patient Sex | Patient Race              | Age in Years At<br>Time Of Visit (Years) | Primary ED Diagnosis                     | ED Disposition |
|----------|-------------|---------------------------|------------------------------------------|------------------------------------------|----------------|
| 8/6/21   | F           | Black or African American | 8                                        | Cardiac arrest (HCC)                     | Expired        |
| 9/5/21   | F           | Black or African American | 0                                        | Cardiac arrest (HCC)                     | Expired        |
| 10/4/21  | F           | Black or African American | 0                                        | Cardiac arrest (HCC)                     | Expired        |
| 11/18/21 | М           | White                     | 1                                        | Cardiac arrest (HCC)                     | Expired        |
| 1/14/22  | F           | Asian                     | 1                                        | Cardiac arrest (HCC)                     | Expired        |
| 1/14/22  | М           | Black or African American | 12                                       | Cardiac arrest (HCC)                     | Expired        |
| 9/28/22  | F           | Black or African American | 6                                        | Cardiac arrest (HCC)                     | Admit          |
| 10/2/22  | М           | White                     | 0                                        | Cardiac arrest (HCC)                     | Expired        |
| 12/19/22 | М           | Black or African American | 2                                        | Cardiorespiratory arrest (CMS/HCC) (HCC) | Expired        |
| 2/19/23  | М           | Black or African American | 0                                        | Cardiac arrest (HCC)                     | Expired        |
| 2/23/23  | М           | Black or African American | 0                                        | Cardiac arrest (HCC)                     | Expired        |
| 6/18/23  | М           | Black or African American | 0                                        | Cardiac Arrest                           | Expired        |
| 8/3/23   | М           | Black or African American | 0                                        | Cardiac Arrest                           | Expired        |
| 8/7/23   | М           | Black or African American | 0                                        | Cardiac Arrest                           | Admit          |
| 8/28/23  | М           | Black or African American | 0                                        | Cardiac Arrest                           | Expired        |
| 9/6/23   | F           | Black or African American | 0                                        | Cardiac Arrest                           | Expired        |