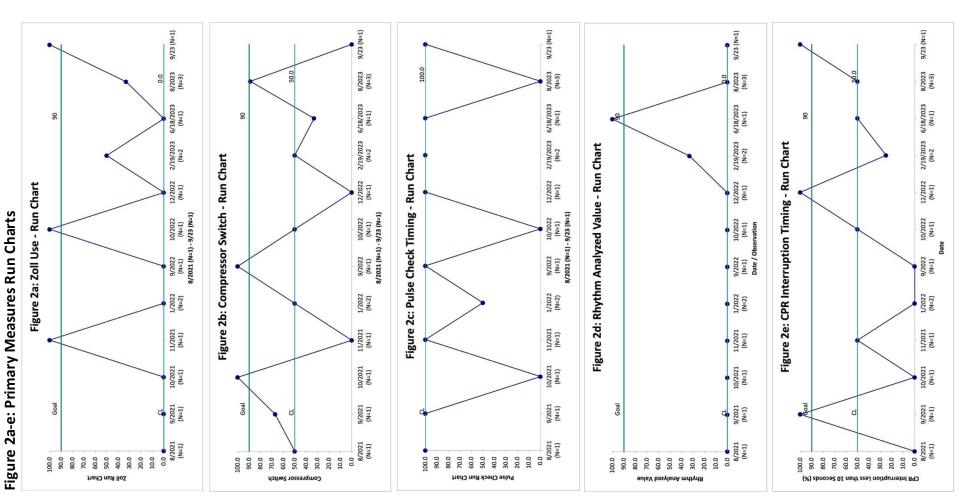

## Table 1Patientin Demographicsuanch Qutcomes

| Date     | Patient Sex | Patient Race              | Age in Years At<br>Time Of Visit (Years) | Primary ED Diagnosis                     | ED Disposition |
|----------|-------------|---------------------------|------------------------------------------|------------------------------------------|----------------|
| 8/6/21   | F           | Black or African American | 8                                        | Cardiac arrest (HCC)                     | Expired        |
| 9/5/21   | F           | Black or African American | 0                                        | Cardiac arrest (HCC)                     | Expired        |
| 10/4/21  | F           | Black or African American | 0                                        | Cardiac arrest (HCC)                     | Expired        |
| 11/18/21 | М           | White                     | 1                                        | Cardiac arrest (HCC)                     | Expired        |
| 1/14/22  | F           | Asian                     | 1                                        | Cardiac arrest (HCC)                     | Expired        |
| 1/14/22  | М           | Black or African American | 12                                       | Cardiac arrest (HCC)                     | Expired        |
| 9/28/22  | F           | Black or African American | 6                                        | Cardiac arrest (HCC)                     | Admit          |
| 10/2/22  | М           | White                     | 0                                        | Cardiac arrest (HCC)                     | Expired        |
| 12/19/22 | М           | Black or African American | 2                                        | Cardiorespiratory arrest (CMS/HCC) (HCC) | Expired        |
| 2/19/23  | М           | Black or African American | 0                                        | Cardiac arrest (HCC)                     | Expired        |
| 2/23/23  | М           | Black or African American | 0                                        | Cardiac arrest (HCC)                     | Expired        |
| 6/18/23  | М           | Black or African American | 0                                        | Cardiac Arrest                           | Expired        |
| 8/3/23   | М           | Black or African American | 0                                        | Cardiac Arrest                           | Expired        |
| 8/7/23   | М           | Black or African American | 0                                        | Cardiac Arrest                           | Admit          |
| 8/28/23  | М           | Black or African American | 0                                        | Cardiac Arrest                           | Expired        |
| 9/6/23   | F           | Black or African American | 0                                        | Cardiac Arrest                           | Expired        |